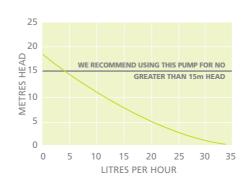

#### **Performance:**

- Water flow rate: 34ltrs/hour at zero head
- Maximum recommended head: 15 metres
- 35dB(A) @ 1 metre

| VERTICAL<br>PUMPING<br>HEAD | HORIZONTAL |     |     |          |
|-----------------------------|------------|-----|-----|----------|
|                             | 30m        | 60m | 90m | 100m Max |
| 3m                          |            | 20  | 19  |          |
| 2m                          | 22         | 22  | 21  |          |
| 1m                          |            | 24  | 21  | Ltr/Hr   |