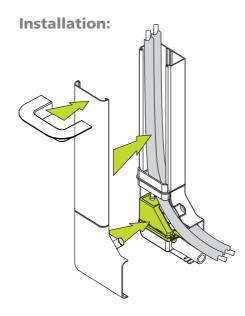

The Aspen Maxi Lime pump is completely unique, in both design and installation advantages. The pump is clipped directly onto the reservoir so there is minimal suction lift. By connecting the drain hose to the reservoir of the pump unit, condensate water can be pumped away to a suitable drain.

The pump fits securely into a specifically designed elbow that holds it horizontally to ensure reliable operation. The pump and elbow are reversible therefore it can be installed easily on either side of an evaporator unit. The Lime system makes installation easy by providing a pump complete with the conduit trunking, in which the pump and all pipework are hidden. This system allows easy access for maintenance and ensures that the reservoir is level at all times.