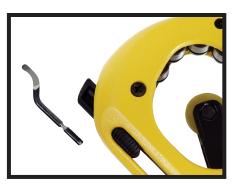

## **HEAVY DUTY TUBE CUTTERS**

Integrated retractable and replaceable reamer tool

All cutter wheels are precision machined from high grade chromium steel and plated with Titanium Nitride

## **KEY FEATURES**

- Durable metal handle with industrial grade rubber boot provides sure comfortable grip.
- Produces clean right angle cuts every time.
- Precision machined rollers feature cut-off groove to reduce tube loss in damaged flare removal.

## For Hard or Soft Tubing - Copper, Aluminum, Brass, Stainless Steel

- All cutter wheels are precision machined from high grade chromium steel and plated with Titanium Nitride to increase life up to 5 times longer.
- Precision machined rollers feature cut-off groove to reduce tube loss in damaged flare removal.
- Durable metal handle with industrial grade rubber boot provides sure comfortable grip.
- tool for ease in deburring pipe.

- Enclosed hardened steel, thrust bearing feed mechanism for smooth cutting action and trouble free operation.
- Available in 5 popular configurations to accommodate cutting of 1/8" (4mm) up to 2 5/8" (66mm) O.D. tubing.
- Produces clean right angle cuts every time.