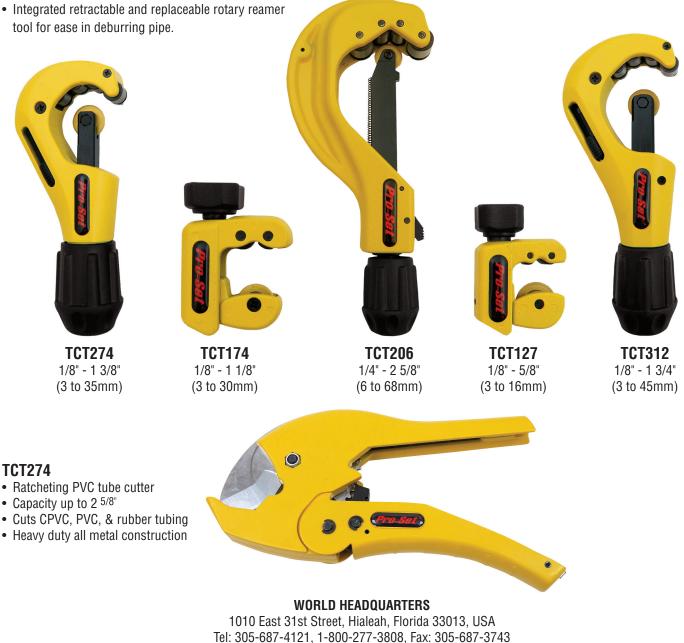

## **HEAVY DUTY TUBE CUTTERS**

Integrated retractable and replaceable reamer tool

All cutter wheels are precision machined from high grade chromium steel and plated with Titanium Nitride

## **KEY FEATURES**

- Durable metal handle with industrial grade rubber boot provides sure comfortable grip.
- Produces clean right angle cuts every time.
- Precision machined rollers feature cut-off groove to reduce tube loss in damaged flare removal.

## For Hard or Soft Tubing - Copper, Aluminum, Brass, Stainless Steel

- All cutter wheels are precision machined from high grade chromium steel and plated with Titanium Nitride to increase life up to 5 times longer.
- Precision machined rollers feature cut-off groove to reduce tube loss in damaged flare removal.
- Durable metal handle with industrial grade rubber boot provides sure comfortable grip.
- tool for ease in deburring pipe.

- Enclosed hardened steel, thrust bearing feed mechanism for smooth cutting action and trouble free operation.
- Available in 5 popular configurations to accommodate cutting of 1/8" (4mm) up to 2 5/8" (66mm) O.D. tubing.
- Produces clean right angle cuts every time.