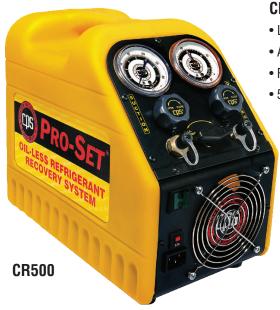

#### **CR500**

- Lightest machine in its class, weighs less than 20 lbs / 8.8kg
- · Advanced design, rifled tube, lanced fin condenser
- Fast recovery of liquid or vapor
- 550 PSI high pressure cut-off switch CR500E - 230V, BAR/kPa
   CR500S - 230V, psi/kgcm2

CR510 (w/ overfill sensor cord)

SUPER COOL DUAL FAN SYSTEM

CR600 MODELS ONLY!

UNIT OPERATES IN 140°F/60°C DESERT HEAT!

|                  | CR500                          | CR500E / CR500S                | CR600E                         | CR600S                         |
|------------------|--------------------------------|--------------------------------|--------------------------------|--------------------------------|
| Direct Vapor     | 0.38lbs/min (10.3kg/hr)        | 0.38lbs/min (10.3kg/hr)        | 0.38lbs/min (10.3kg/hr)        | 0.38lbs/min (10.3kg/hr)        |
| Direct Liquid    | 3.03lbs/min (82.3kg/hr)        | 3.03lbs/min (82.3kg/hr)        | 2.60lbs/min (70.6kg/hr)        | 2.60lbs/min (70.6kg/hr)        |
| Push-Pull Liquid | 12.22lbs/min (332kg/hr)        | 12.22lbs/min (332kg/hr)        | 11.66lbs/min (317kg/hr)        | 11.66lbs/min (317kg/hr)        |
| Applications     | Residential A/C,<br>Commercial | Residential A/C,<br>Commercial | Residential A/C,<br>Commercial | Residential A/C,<br>Commercial |
| Compressor       | 1/3 HP Oil-less                | 1/3 HP Oil-less                | 1/2 HP Oil-less                | 1/2 HP Oil-less                |
| Voltage          | 115VAC 50-60hz                 | 230VAC 50-60hz                 | 220VAC 50-60hz                 | 230VAC 50-60hz                 |
| Weight           | 20lbs/9.0kg                    | 20lbs/9.0kg                    | 29lbs/13.1kg                   | 29lbs/13.1kg                   |
| Approvals        | *CSA/UL/CE                     | CE/TUV-GS                      | CE/TUV-GS                      | CE                             |