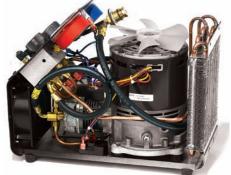

## REFRIGERANT RECOVERY MACHINES

#### **CR500**

- Lightest machine in its class, weighs less than 20 lbs / 8.8kg
- · Advanced design, rifled tube, lanced fin condenser
- Fast recovery of liquid or vapor
- 550 PSI high pressure cut-off switch CR500E - 230V, BAR/kPa
   CR500S - 230V, psi/kgcm2

CR510 (w/ overfill sensor cord)

SUPER COOL DUAL FAN SYSTEM

CR600 MODELS ONLY!

UNIT OPERATES IN 140°F/60°C DESERT HEAT!

|                  | CR500                          | CR500E / CR500S                | CR600E                         | CR600S                         |
|------------------|--------------------------------|--------------------------------|--------------------------------|--------------------------------|
| Direct Vapor     | 0.38lbs/min (10.3kg/hr)        | 0.38lbs/min (10.3kg/hr)        | 0.38lbs/min (10.3kg/hr)        | 0.38lbs/min (10.3kg/hr)        |
| Direct Liquid    | 3.03lbs/min (82.3kg/hr)        | 3.03lbs/min (82.3kg/hr)        | 2.60lbs/min (70.6kg/hr)        | 2.60lbs/min (70.6kg/hr)        |
| Push-Pull Liquid | 12.22lbs/min (332kg/hr)        | 12.22lbs/min (332kg/hr)        | 11.66lbs/min (317kg/hr)        | 11.66lbs/min (317kg/hr)        |
| Applications     | Residential A/C,<br>Commercial | Residential A/C,<br>Commercial | Residential A/C,<br>Commercial | Residential A/C,<br>Commercial |
| Compressor       | 1/3 HP Oil-less                | 1/3 HP Oil-less                | 1/2 HP Oil-less                | 1/2 HP Oil-less                |
| Voltage          | 115VAC 50-60hz                 | 230VAC 50-60hz                 | 220VAC 50-60hz                 | 230VAC 50-60hz                 |
| Weight           | 20lbs/9.0kg                    | 20lbs/9.0kg                    | 29lbs/13.1kg                   | 29lbs/13.1kg                   |
| Approvals        | *CSA/UL/CE                     | CE/TUV-GS                      | CE/TUV-GS                      | CE                             |