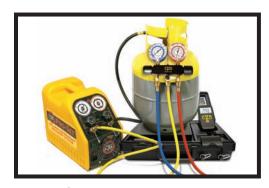

## Oil-Less Refrigerant Recovery Machine

Complete recovery package available from CPS Products

CRX430T 30 lbs

CRX400T 50 lbs

CRX390T 90 lbs