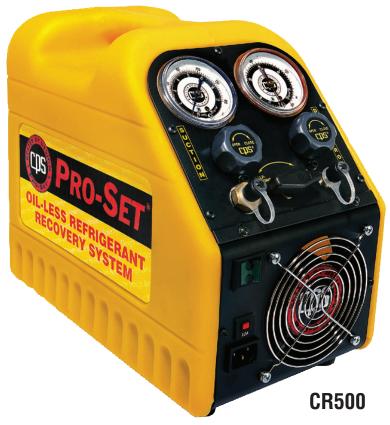

#### **CR500**

- Lightest machine in its class, weighs less than 20 lbs / 8.8kg
- · Advanced design, rifled tube, lanced fin condenser
- Fast recovery of liquid or vapor
- 550 PSI high pressure cut-off switch CR500E - 230V, BAR/kPa
   CR500S - 230V, psi/kgcm2

CR510 (w/ overfill sensor cord)

SUPER COOL DUAL FAN SYSTEM

CR600 MODELS ONLY!

UNIT OPERATES IN 140°F/60°C DESERT HEAT!

|                  | CR500                          | CR500E / CR500S                | CR600E                         | CR600S                         |
|------------------|--------------------------------|--------------------------------|--------------------------------|--------------------------------|
| Direct Vapor     | 0.38lbs/min (10.3kg/hr)        | 0.38lbs/min (10.3kg/hr)        | 0.38lbs/min (10.3kg/hr)        | 0.38lbs/min (10.3kg/hr)        |
| Direct Liquid    | 3.03lbs/min (82.3kg/hr)        | 3.03lbs/min (82.3kg/hr)        | 2.60lbs/min (70.6kg/hr)        | 2.60lbs/min (70.6kg/hr)        |
| Push-Pull Liquid | 12.22lbs/min (332kg/hr)        | 12.22lbs/min (332kg/hr)        | 11.66lbs/min (317kg/hr)        | 11.66lbs/min (317kg/hr)        |
| Applications     | Residential A/C,<br>Commercial | Residential A/C,<br>Commercial | Residential A/C,<br>Commercial | Residential A/C,<br>Commercial |
| Compressor       | 1/3 HP Oil-less                | 1/3 HP Oil-less                | 1/2 HP Oil-less                | 1/2 HP Oil-less                |
| Voltage          | 115VAC 50-60hz                 | 230VAC 50-60hz                 | 220VAC 50-60hz                 | 230VAC 50-60hz                 |
| Weight           | 20lbs/9.0kg                    | 20lbs/9.0kg                    | 29lbs/13.1kg                   | 29lbs/13.1kg                   |
| Approvals        | *CSA/UL/CE                     | CE/TUV-GS                      | CE/TUV-GS                      | CE                             |