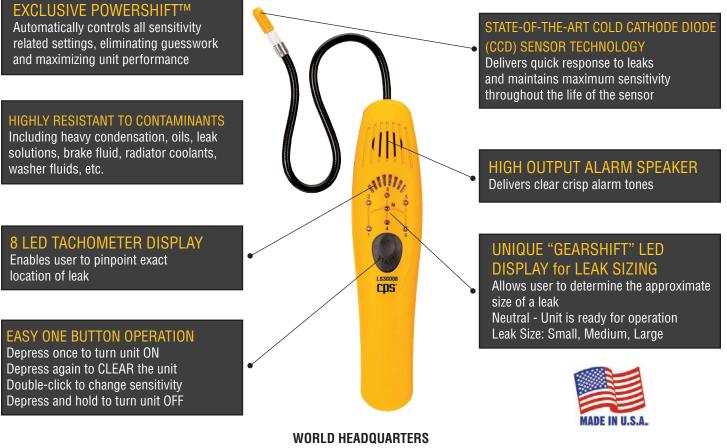

## Electronic Refrigerant Leak Detector

Detects all CFC, HFC, HCFC, SF6 gases and blends

Rugged carrying case included

- Detects all non-combustible CFC, HCFC, HFC, SF6 gases and blends
- Fully automatic operation using proprietary POWERSHIFT™ software, simply turn on and begin search
- · Proprietary cold cathode diode sensor technology detects a leak rate of  $\geq$  0.10oz/yr (3g/yr) of HFC
- Extensive visual display indicates current sensitivity setting, approximate leak size and location of leak source
- Operates 75 hours on three size "C" Alkaline batteries (included)

## The quality you need, in the tools you want!

Fully automatic, electronic refrigerant leak detector for all HFC, HCFC, CFC, SF6 gases & blends. Exclusive POWERSHIFT ™ software automatically monitors, controls & adjusts all critical instrument settings to ensure maximum leak search results under any job environment. Two separate visual LED displays enable user to pinpoint the exact location of leak source & the approximate size of that leak.

| SENSOR TYPE:                   | Cold Cathode Diode: Patented design allows fast, accurate detection of refrigerant leaks, maintaining maximum sensitivity throughout the life of the sensor. Highly resistant to contaminants including heavy condensation, oils, leak solutions, brake fluid, radiator coolants, washer fluids, etc. |
|--------------------------------|-------------------------------------------------------------------------------------------------------------------------------------------------------------------------------------------------------------------------------------------------------------------------------------------------------|
| SENSITIVITY:                   | Fully automatic selection, $\ge 0.10$ oz/yr (3g/yr) leak rate                                                                                                                                                                                                                                         |
| LEAK INDICATION:               | Audible Alarms: Two user-selectable audible alarm options (HIGH and LOW intensity)                                                                                                                                                                                                                    |
| TACHOMETER DISPLAY:            | Visual tachometer-like bar graph display: Eight high intensity LEDs                                                                                                                                                                                                                                   |
| GEARSHIFT VISUAL DIS-<br>PLAY: | Arranged in a gearshift pattern, 7 LEDs indicate the current sensitivity range of the unit and subsequent leak size                                                                                                                                                                                   |
| FLEX PROBE:                    | 14" / 35.6cm long, 0.25"/6.4mm diameter                                                                                                                                                                                                                                                               |
| OPERATING TEMPERATURE:         | 0 to 140°F / -18 to 60°C                                                                                                                                                                                                                                                                              |
| POWER:                         | 75 hours battery life using three size "C" alkaline batteries (included). Auto OFF after 10 minutes of inactivity                                                                                                                                                                                     |
| LOW BATTERY INDICATOR:         | Right most LED on Tachometer display illuminates to indicate low battery condition                                                                                                                                                                                                                    |
| WEIGHT:                        | 1lb 2oz / 500g                                                                                                                                                                                                                                                                                        |
| WARRANTY:                      | 2 years excluding sensors and batteries                                                                                                                                                                                                                                                               |