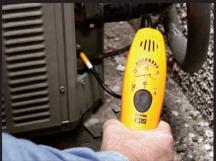

## Electronic Refrigerant Leak Detector

Detects all CFC, HFC, HCFC, SF6 gases and blends

Rugged carrying case included

- Detects all non-combustible CFC, HCFC, HFC, SF6 gases and blends
- Fully automatic operation using proprietary POWERSHIFT™ software, simply turn on and begin search
- · Proprietary cold cathode diode sensor technology detects a leak rate of  $\geq$  0.10oz/yr (3g/yr) of HFC
- Extensive visual display indicates current sensitivity setting, approximate leak size and location of leak source
- Operates 75 hours on three size "C" Alkaline batteries (included)