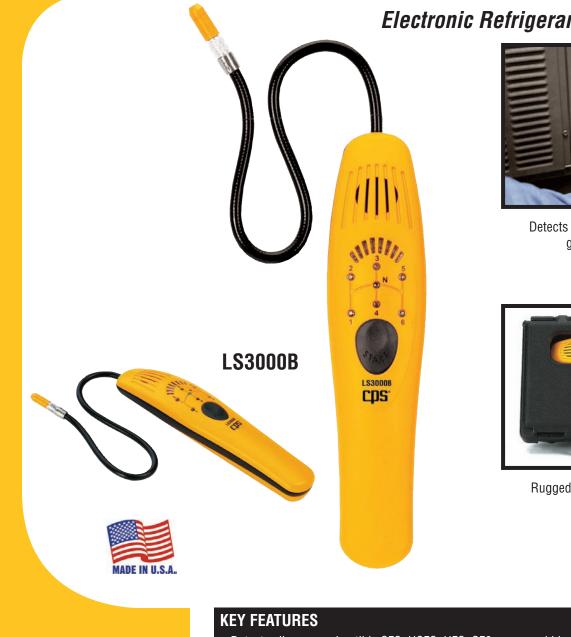

## Electronic Refrigerant Leak Detector

Detects all CFC, HFC, HCFC, SF6 gases and blends

Rugged carrying case included

- Detects all non-combustible CFC, HCFC, HFC, SF6 gases and blends
- Fully automatic operation using proprietary POWERSHIFT™ software, simply turn on and begin search
- · Proprietary cold cathode diode sensor technology detects a leak rate of  $\geq$  0.10oz/yr (3g/yr) of HFC
- Extensive visual display indicates current sensitivity setting, approximate leak size and location of leak source
- Operates 75 hours on three size "C" Alkaline batteries (included)

## The quality you need, in the tools you want!

Fully automatic, electronic refrigerant leak detector for all HFC, HCFC, CFC, SF6 gases & blends. Exclusive POWERSHIFT ™ software automatically monitors, controls & adjusts all critical instrument settings to ensure maximum leak search results under any job environment. Two separate visual LED displays enable user to pinpoint the exact location of leak source & the approximate size of that leak.

| SENSOR TYPE:                   | Cold Cathode Diode: Patented design allows fast, accurate detection of refrigerant leaks, maintaining maximum sensitivity throughout the life of the sensor. Highly resistant to contaminants including heavy condensation, oils, leak solutions, brake fluid, radiator coolants, washer fluids, etc. |
|--------------------------------|-------------------------------------------------------------------------------------------------------------------------------------------------------------------------------------------------------------------------------------------------------------------------------------------------------|
| SENSITIVITY:                   | Fully automatic selection, $\ge 0.10$ oz/yr (3g/yr) leak rate                                                                                                                                                                                                                                         |
| LEAK INDICATION:               | Audible Alarms: Two user-selectable audible alarm options (HIGH and LOW intensity)                                                                                                                                                                                                                    |
| TACHOMETER DISPLAY:            | Visual tachometer-like bar graph display: Eight high intensity LEDs                                                                                                                                                                                                                                   |
| GEARSHIFT VISUAL DIS-<br>PLAY: | Arranged in a gearshift pattern, 7 LEDs indicate the current sensitivity range of the unit and subsequent leak size                                                                                                                                                                                   |
| FLEX PROBE:                    | 14" / 35.6cm long, 0.25"/6.4mm diameter                                                                                                                                                                                                                                                               |
| OPERATING TEMPERATURE:         | 0 to 140°F / -18 to 60°C                                                                                                                                                                                                                                                                              |
| POWER:                         | 75 hours battery life using three size "C" alkaline batteries (included). Auto OFF after 10 minutes of inactivity                                                                                                                                                                                     |
| LOW BATTERY INDICATOR:         | Right most LED on Tachometer display illuminates to indicate low battery condition                                                                                                                                                                                                                    |
| WEIGHT:                        | 1lb 2oz / 500g                                                                                                                                                                                                                                                                                        |
| WARRANTY:                      | 2 years excluding sensors and batteries                                                                                                                                                                                                                                                               |