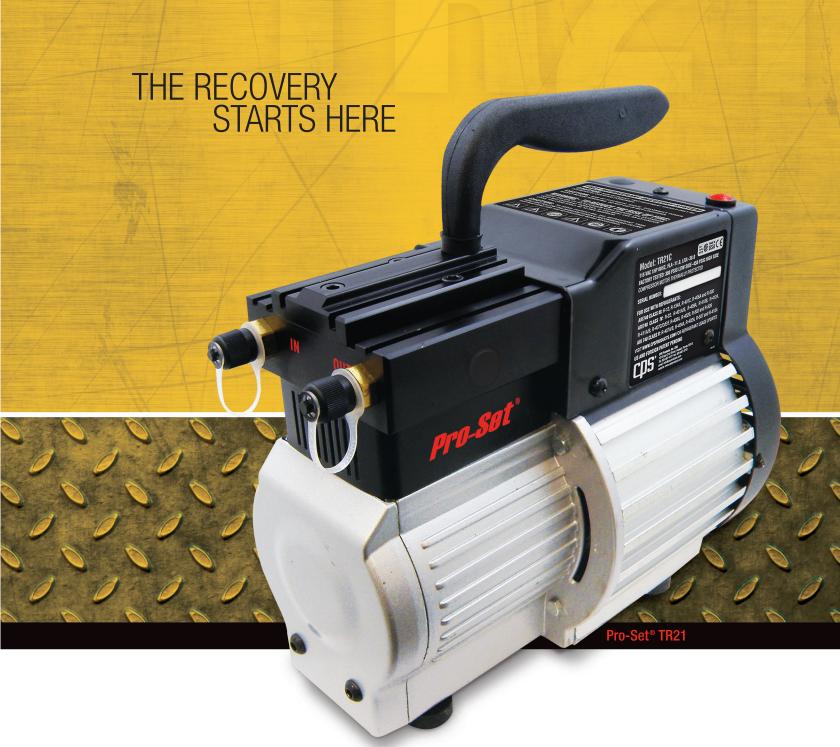

## INTRODUCING THE PRO-SET® TR21

THE SMALLEST • LIGHTEST • FASTEST • MOST RELIABLE • BEST LOOKING

## **BUILT FOR PERFORMANCE**

5 years of intensive product research and development

have produced the smallest, lightest, fastest and most reliable recovery machine found anywhere in the world. That means you can get the job done more effectively in half the time.

MULTIPLE PATENTS PENDING

Pro-Set® TR21