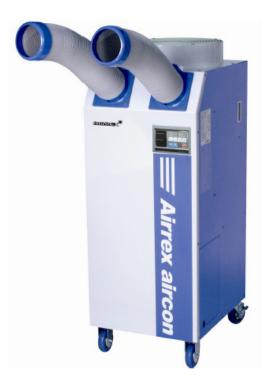

## Airrex HSC 2500 Portable Air Conditioning Unit

- In "room/area" mode, for areas up to 525 ft<sup>2</sup>.
  (49m<sup>2</sup>)
- Power supply 220/240V 50Hz. 10 amp.
  1 Phase
- Digital Controller with 'Off timer', Aircon Temperature Control, Self Checking and Emergency operation
- > Automatic exhaust fan speed control
- > 15°C to 50°C Operating range.
- 'Tank full' warning Capacity between 8-9 litres
- > 3 Safety devices.
- Air Conditioner Exhaust duct can be extended to 29.5ft. (9m)
- Aluminium mesh filters for easy cleaning and long life
- > Two flexible directional cold air outlet ducts
- > Size: H1300mm x W490mm x D600mm
- > Weight: 86 kg